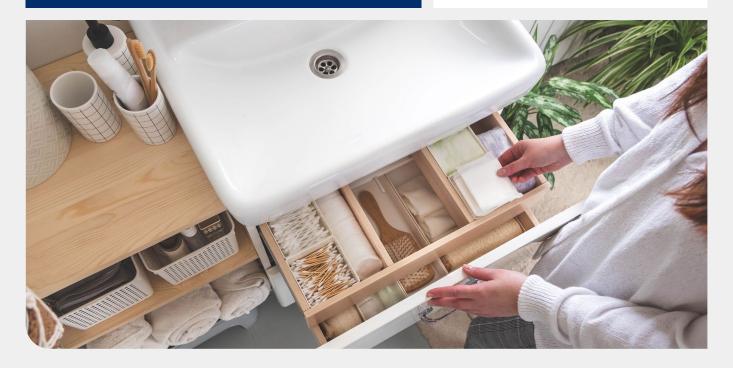

### Easy-Access Storage: Organize the Chaos

- Pull-out drawers for toiletries.
- Tiered shelves for towels and toys.
- Wall hooks at varying heights for kids and adults.
- Built-in bins for sorting laundry or bath toys.

PRO TIP: Label bins and drawers for even easier organization!