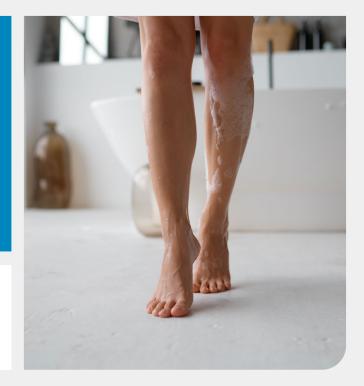

### Non-Slip Flooring: Safety First

### SAFE FLOORING OPTIONS

- Textured ceramic or porcelain tiles.
- Slip-resistant vinyl.

#### **EXTRA SAFETY FEATURES**

- Washable bath mats for added grip.
- Sealed grout to prevent water buildup.

**PRO TIP:** Look for flooring with high slip-resistance ratings (R-rating or ASTM-certified).